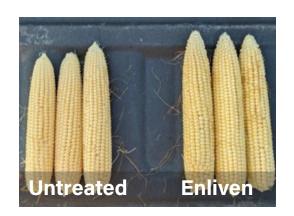

## **FEATURES AND BENEFITS**

- Enliven is a convenient, all-in-one adjuvant with surfactant, AMS, and HPG Technology.
- Fueled by Yield Burst Techonology, Enliven provides efficient energy at the time of application to help the crop metabolize herbicides more quickly and grow through stress.
- Enliven's premium adjuvant package delivers more consistent weed control and improved crop safety for a proven yield advantage.