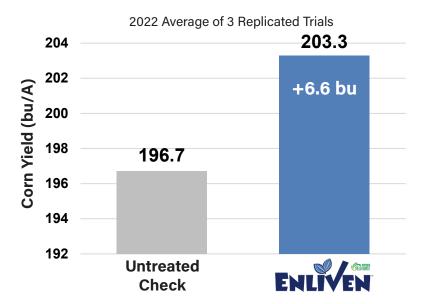

## **FEATURES AND BENEFITS**

- Enliven is a convenient, all-in-one adjuvant with surfactant, AMS, and HPG Technology.
- Fueled by Yield Burst Techonology, Enliven provides efficient energy at the time of application to help the crop metabolize herbicides more quickly and grow through stress.
- Enliven's premium adjuvant package delivers more consistent weed control and improved crop safety for a proven yield advantage.