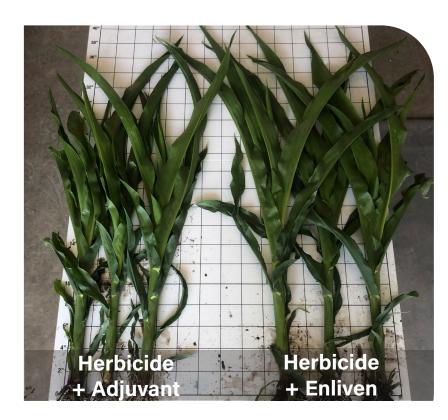

## **FEATURES AND BENEFITS**

- Enliven is a convenient, all-in-one adjuvant with surfactant, AMS, and HPG Technology.
- Fueled by Yield Burst Techonology, Enliven provides efficient energy at the time of application to help the crop metabolize herbicides more quickly and grow through stress.
- Enliven's premium adjuvant package delivers more consistent weed control and improved crop safety for a proven yield advantage.





Use Rate: 16 oz/Acre







Burst Advantage

## Herbicide + Adjuvant











## Yield Burst™ Technology

NISH MOWANIAG

Fuels crop growth and promotes increased yields by providing a unique blend of biostimulant actives that maximize crop efficiency and supply readily available energy to the crop.