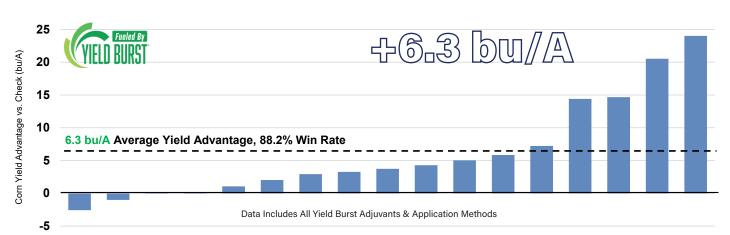

## **FEATURES AND BENEFITS**

- Enliven is a convenient, all-in-one adjuvant with surfactant, AMS, and HPG Technology.
- Fueled by Yield Burst Techonology, Enliven provides efficient energy at the time of application to help the crop metabolize herbicides more quickly and grow through stress.
- Enliven's premium adjuvant package delivers more consistent weed control and improved crop safety for a proven yield advantage.