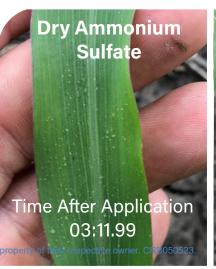

## **FEATURES AND BENEFITS**

- Enliven is a convenient, all-in-one adjuvant with surfactant, AMS, and HPG Technology.
- Fueled by Yield Burst Techonology, Enliven provides efficient energy at the time of application to help the crop metabolize herbicides more quickly and grow through stress.
- Enliven's premium adjuvant package delivers more consistent weed control and improved crop safety for a proven yield advantage.