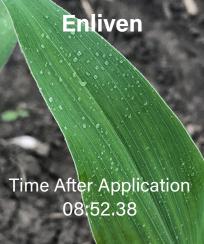

## **FEATURES AND BENEFITS**

- Enliven is a convenient, all-in-one adjuvant with surfactant, AMS, and HPG Technology.
- Fueled by Yield Burst Techonology, Enliven provides efficient energy at the time of application to help the crop metabolize herbicides more quickly and grow through stress.
- Enliven's premium adjuvant package delivers more consistent weed control and improved crop safety for a proven yield advantage.